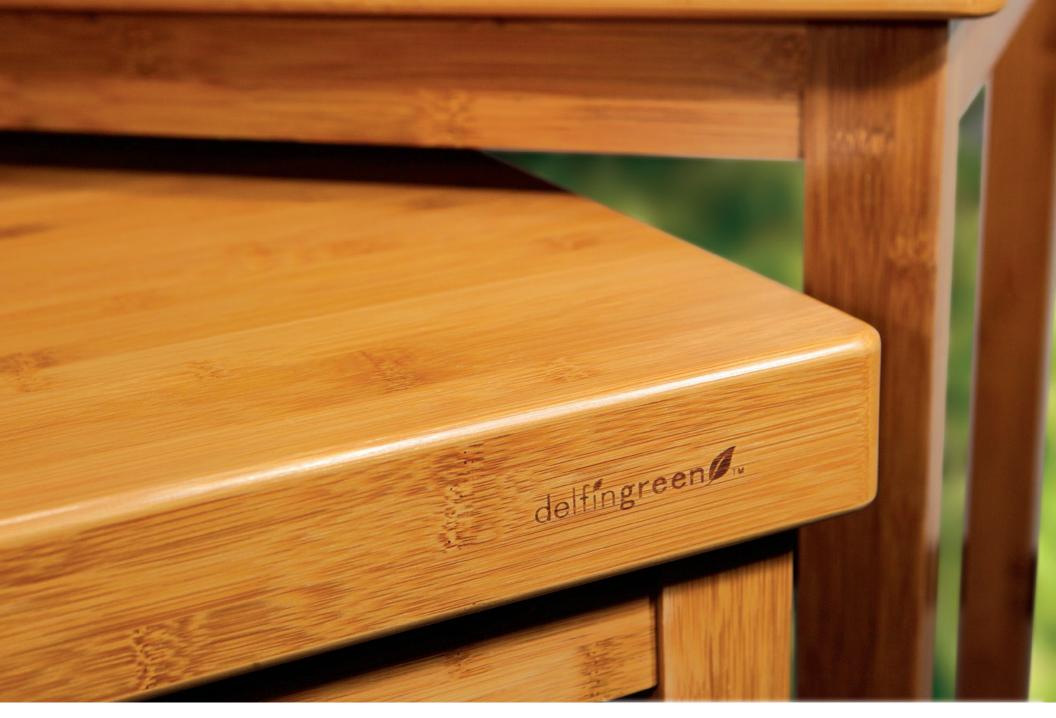

fe, durable, and aesthetically beautiful.

The enclosed product release continues our on going commitment environmentally friendly products for our industry. As Delfingreen grows, so will your opportunities to choose from an ever expanding line of forthcoming products that perform well for you... and our planet.

Look for this symbol 🖉 when choosing Delfingreen.

## BAMBOO TABLE TOP RISER 10" x 10" x 5.5" high

CTSQ-106-BA1 // 10" x 10" x 5.5" list each: \$56.29

17" SQUARE SMALL BAMBOO TABLE 17" x 17" x 25" high



TBSQ-1725-BA1 17" x 17" x 25" list each: \$272.05 casters sold separately

24" SQUARE LARGE BAMBOO TABLE 24" x 24" x 30" high

> TBSQ-2430-BA1 24" x 24" x 30" list each: \$318.95 casters sold separately

4 caster set list each: \$26.00 sold separately

hgreenØ.

delfingreen#.