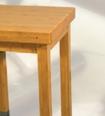

## BAMBOO TABLE TOP RISER 10" x 10" x 5.5" high

CTSQ-106-BA1 // 10" x 10" x 5.5" list each: \$56.29

17" SQUARE SMALL BAMBOO TABLE 17" x 17" x 25" high

TBSQ-1725-BA1 17" x 17" x 25" list each: \$272.05 casters sold separately

24" SQUARE LARGE BAMBOO TABLE 24" x 24" x 30" high

> TBSQ-2430-BA1 24" x 24" x 30" list each: \$318.95 casters sold separately

4 caster set list each: \$26.00 sold separately

hgreenØ.

delfingreen#.